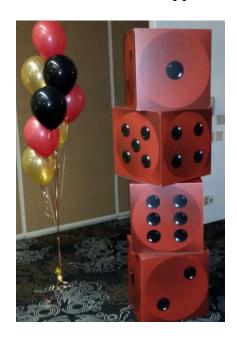

# Casino Displays / Prop's

ROYAL FLUSH
Approximately 6 feet wide x 6 feet high

**DICE** Approximately 3 feet wide x 6 feet high