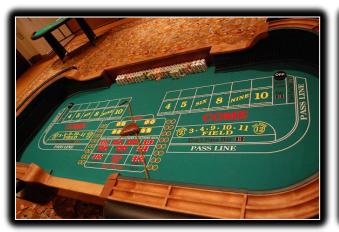

# Craps Table

It's a Craps shoot! Our dice tables are truly AUTHENTIC! They are designed from a blueprint in a professional gaming table production facility on precision CNC machinery. Made of choice Russian Red Oak meticulously built by master craftsmen. Our leg assembly is handcrafted, designed from an extremely sturdy 3" thick solid wood base construction. Upgrades: double chip rail, box person mirror, Alligator skin rubber on inside walls and removable padded armrest. Please carefully view our pictures. You will see the high quality of craftsmanship in every area. Much time and attention to detail is used crafting these tables. This beautiful piece of furniture breaks down for easy assembly and transportation but requires a large 10' x 16' footprint. Our dice tables are of the highest quality and retails for over \$5,000.00. If you desire Las Vegas "Craps" at your event, this is the table for you! We use a three dealer crew for proper play and education.