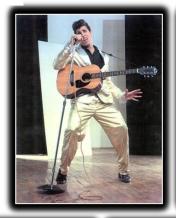

### **Elvis Tribute Artist**

# Featuring Tribute Artist - GEORGE THOMAS A terrific impersonator of both Elvis Presley and John Travolta!

Capturing the true essence of young Elvis himself, George sings all of the "King's" most well-known songs and captures his audience with "Elvisesque" moves and interaction.

John Travolta is another of George's impersonations. Performing favorites from "Saturday Night Fever," & "Grease" George is as exciting to watch as the actual John Travolta himself.