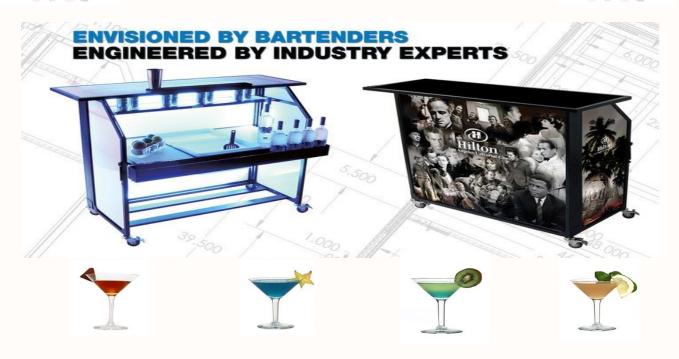

## Bartending Service

Increase revenue, maximize space and incorporate functionality with our aesthetically pleasing portable mobile bars.

Every portable bar has been thought out and built for bartenders by bartenders. We proudly introduce innovative and unique products to the beverage and entertainment industry.

We are creators of the original **lighted fold up bar** and offer a variety of **interchangeable panels**, **five different bars tops**, **custom branding and a battery operated 16 color LED lighting system**. With several products to choose from, we offer flexibility like no other mobile bar and back bar on the market today. We're also pleased to offer a new line of durable and space saving portable convention bars, event cubes, and LED lighting systems. Our entire bar products are based on a skeleton frame made of aircraft aluminum, which allows you to easily interchange any one or all of its panels to fit into any theme or environment Our cohesive products will **eliminate lines**, **improve service**, **and increase revenue**. It's more than a mobile bar. It's a show piece. It can be lighted to your specifications, which will enable a memorable experience that will have your guests coming back for more.