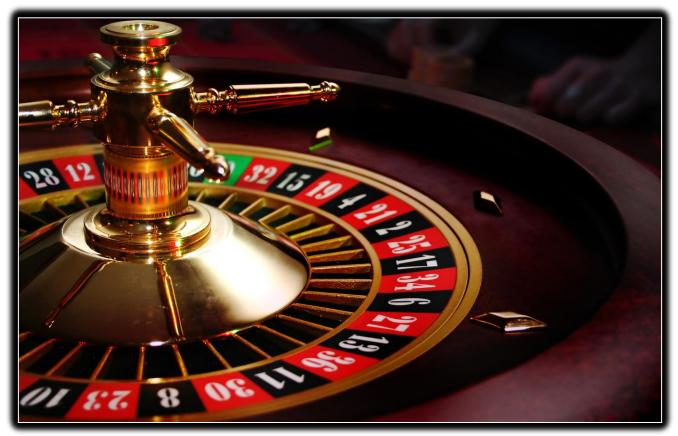

## Roulette

**Roulette** is a casino game named after a French diminutive for "little wheel." Our custom built roulette tables are known for their attention to detail and impeccable standards of "World Class" quality. Our playing surface is made from a 1-1/2" Birch plywood core to assure extra support and stability. Authentic casino grade felt layout designed around a wooden drink rail to give a home to your favorite beverage. This gaming table has an added feature of custom made upholstered armrest for player comfort. Custom coaster and/or removable drink holders are available upon special request to complete your gaming experience. This table requires a 8′ x 10′ footprint and can accommodate up to 10 guests at one time.