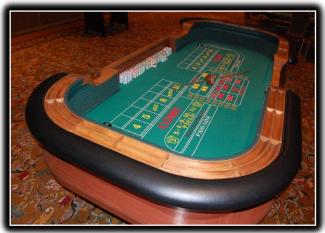

# Craps Table

It's a Craps shoot! Our dice tables are truly AUTHENTIC! They are designed from a blueprint in a professional gaming table production facility on precision CNC machinery. Made of choice Russian Red Oak meticulously built by master craftsmen. Our leg assembly is handcrafted, designed from an extremely sturdy 3" thick solid wood base construction. Upgrades: double chip rail, box person mirror, Alligator skin rubber on inside walls and removable padded armrest. Please carefully view our pictures. You will see the high quality of craftsmanship in every area. Much time and attention to detail is used crafting these tables. This beautiful piece of furniture breaks down for easy assembly and transportation but requires a large 10' x 16' footprint. Our dice tables are of the highest quality and retails for over \$5,000.00. If you desire Las Vegas "Craps" at your event, this is the table for you! We use a three dealer crew for proper play and education.