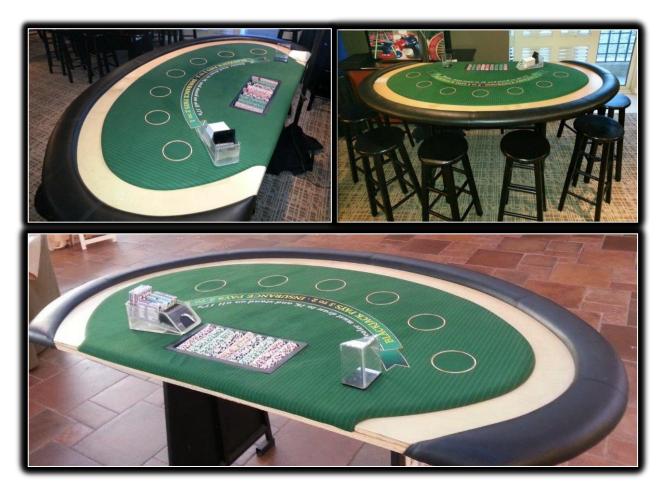

# Blackjack Table

Blackjack! Our exclusive two piece custom engineered hand selected birch plywood twenty-one table top is an astonishing 6'wide! We attach the top to a solid wood base leg assembly for incredible support and strength (kitchen table height - chairs not included) accented with a polyurethane finish by a hand. Metal (42"highboy – stools not included) leg assembly is available upon request. Our layout is manufactured from the finest fabric made in the USA. We use the same material as a Luxury Las Vegas Casino uses. We also offer the option of using a removable cup holder or coaster to host your favorite beverage. This table requires a 10' x 10' footprint to accommodate 7 guests at one time.

# Craps Table

It's a Craps shoot! Our dice tables are truly AUTHENTIC! They are designed from a blueprint in a professional gaming table production facility on precision CNC machinery. Made of choice Russian Red Oak meticulously built by master craftsmen. Our leg assembly is handcrafted, designed from an extremely sturdy 3" thick solid wood base construction. Upgrades: double chip rail, box person mirror, Alligator skin rubber on inside walls and removable padded armrest. Please carefully view our pictures. You will see the high quality of craftsmanship in every area. Much time and attention to detail is used crafting these tables. This beautiful piece of furniture breaks down for easy assembly and transportation but requires a large 10' x 16' footprint. Our dice tables are of the highest quality and retails for over \$5,000.00. If you desire Las Vegas "Craps" at your event, this is the table for you! We use a three dealer crew for proper play and education.

## Texas Hold'em

Place the cards in the air! Texas Hold'em is one of the most popular table games played today. World Class Casino Entertainment is committed to enhancing your playing experience by offering some of the highest quality casino tables available to rent. This custom made oval shaped Hold'em table delivers the quality of a luxury Las Vegas Casino hotel in the comfort of your home, business or private venue. Our table is constructed from hand selected 1-1/2" birch plywood, ½" high-density foam cushion, highlighted by a custom designed professional caliber layout. We add a finishing touch by surrounding the majority of the table with extremely soft custom black synthetic upholstered armrest. Two extremely solid hardwood legs and center support beam complement the appearance of the entire Texas Hold'em player experience. This table will accommodate 10 guests at one time and requires a 8' x 12' footprint with chairs.

## Roulette

**Roulette** is a casino game named after a French diminutive for "little wheel." Our custom built roulette tables are known for their attention to detail and impeccable standards of "World Class" quality. Our playing surface is made from a 1-1/2" Birch plywood core to assure extra support and stability. Authentic casino grade felt layout designed around a wooden drink rail to give a home to your favorite beverage. This gaming table has an added feature of custom made upholstered armrest for player comfort. Custom coaster and/or removable drink holders are available upon special request to complete your gaming experience. This table requires a 8′ x 10′ footprint and can accommodate up to 10 guests at one time.