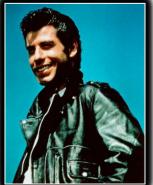

# Featuring Tribute Artist - GEORGE THOMAS A terrific impersonator of both Elvis Presley and John Travolta!

Capturing the true essence of young Elvis himself, George sings all of the "King's" most well-known songs and captures his audience with "Elvisesque" moves and interaction.

John Travolta is another of George's impersonations. Performing favorites from "Saturday Night Fever," & "Grease" George is as exciting to watch as the actual John Travolta himself.