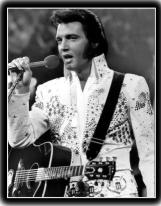

### **Elvis Tribute Artist**

# Featuring Tribute Artist - GEORGE THOMAS A terrific impersonator of both Elvis Presley and John Travolta!

Capturing the true essence of young Elvis himself, George sings all of the "King's" most well-known songs and captures his audience with "Elvisesque" moves and interaction.

John Travolta is another of George's impersonations. Performing favorites from "Saturday Night Fever," & "Grease" George is as exciting to watch as the actual John Travolta himself.