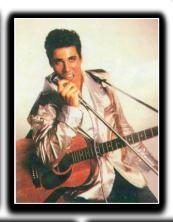

### **Elvis Tribute Artist**

# Featuring Tribute Artist - GEORGE THOMAS A terrific impersonator of both Elvis Presley and John Travolta!

Capturing the true essence of young Elvis himself, George sings all of the "King's" most well-known songs and captures his audience with "Elvisesque" moves and interaction.