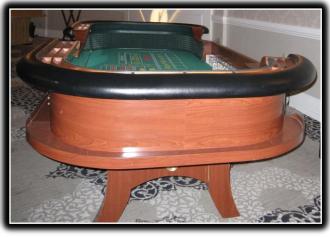

# Craps Table

It's a Craps shoot! Our dice tables are truly AUTHENTIC! They are designed from a blueprint in a professional gaming table production facility on precision CNC machinery. Made of choice Russian Red Oak meticulously built by master craftsmen. Our leg assembly is handcrafted, designed from an extremely sturdy 3" thick solid wood base construction. Upgrades: double chip rail, box person mirror, Alligator skin rubber on inside walls and removable padded armrest. Please carefully view our pictures. You will see the high quality of craftsmanship in every area. Much time and attention to detail is used crafting these tables. This beautiful piece of furniture breaks down for easy assembly and transportation but requires a large 10' x 16' footprint. Our dice tables are of the highest quality and retails for over \$5,000.00. If you desire Las Vegas "Craps" at your event, this is the table for you! We use a three dealer crew for proper play and education.