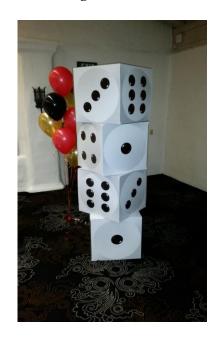

# Casino Displays / Prop's

ROYAL FLUSH
Approximately 6 feet wide x 6 feet high

**DICE** Approximately 3 feet wide x 6 feet high