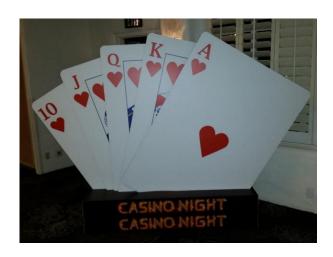

# Casino Displays / Prop's

ROYAL FLUSH
Approximately 6 feet wide x 6 feet high

**DICE** Approximately 3 feet wide x 6 feet high