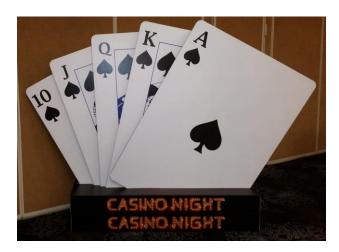

# Casino Displays / Prop's

ROYAL FLUSH
Approximately 6 feet wide x 6 feet high

**DICE** Approximately 3 feet wide x 6 feet high