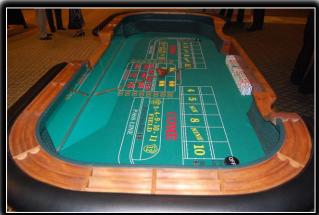

# Craps Table

It's a Craps shoot! Our dice tables are truly AUTHENTIC! They are designed from a blueprint in a professional gaming table production facility on precision CNC machinery. Made of choice Russian Red Oak meticulously built by master craftsmen. Our leg assembly is handcrafted, designed from an extremely sturdy 3" thick solid wood base construction. Upgrades: double chip rail, box person mirror, Alligator skin rubber on inside walls and removable padded armrest. Please carefully view our pictures. You will see the high quality of craftsmanship in every area. Much time and attention to detail is used crafting these tables. This beautiful piece of furniture breaks down for easy assembly and transportation but requires a large 10' x 16' footprint. Our dice tables are of the highest quality and retails for over \$5,000.00. If you desire Las Vegas "Craps" at your event, this is the table for you! We use a three dealer crew for proper play and education.