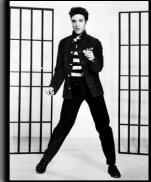

# Featuring Tribute Artist - GEORGE THOMAS A terrific impersonator of both Elvis Presley and John Travolta!

Capturing the true essence of young Elvis himself, George sings all of the "King's" most well-known songs and captures his audience with "Elvisesque" moves and interaction.

John Travolta is another of George's impersonations. Performing favorites from "Saturday Night Fever," & "Grease" George is as exciting to watch as the actual John Travolta himself.