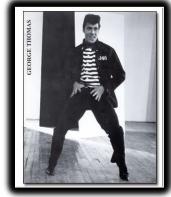

# Featuring Tribute Artist - GEORGE THOMAS A terrific impersonator of both Elvis Presley and John Travolta!

Capturing the true essence of young Elvis himself, George sings all of the "King's" most well-known songs and captures his audience with "Elvisesque" moves and interaction.

John Travolta is another of George's impersonations. Performing favorites from "Saturday Night Fever," & "Grease" George is as exciting to watch as the actual John Travolta himself.